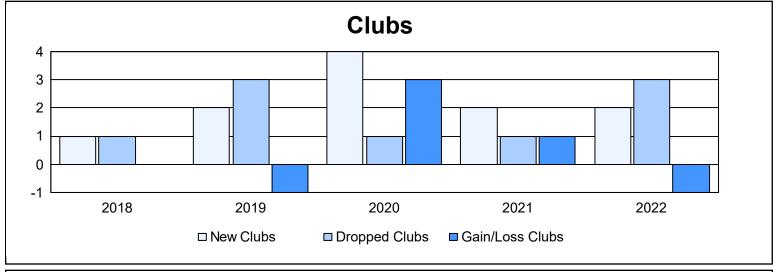

District 103 E As of June 2022 Cumulative

| Year      | New<br>Clubs | Dropped<br>Clubs | Gain/<br>Loss<br>Clubs | New<br>Members | Charter<br>Members | Reinstate<br>Members | Transfer<br>Members | Total<br>Member<br>Added | Total<br>Members<br>Dropped | Gain/<br>Loss<br>Members |
|-----------|--------------|------------------|------------------------|----------------|--------------------|----------------------|---------------------|--------------------------|-----------------------------|--------------------------|
| 2017-2018 | 1            | 1                | 0                      | 204            | 20                 | 6                    | 31                  | 261                      | 291                         | -30                      |
| 2018-2019 | 2            | 3                | -1                     | 143            | 42                 | 4                    | 10                  | 199                      | 262                         | -63                      |
| 2019-2020 | 4            | 1                | 3                      | 104            | 98                 | 2                    | 16                  | 220                      | 212                         | 8                        |
| 2020-2021 | 2            | 1                | 1                      | 60             | 45                 | 4                    | 7                   | 116                      | 259                         | -143                     |
| 2021-2022 | 2            | 3                | -1                     | 164            | 44                 | 5                    | 23                  | 236                      | 217                         | 19                       |
| Average   | 2            | 2                | 0                      | 135            | 50                 | 4                    | 17                  | 206                      | 248                         | -42                      |